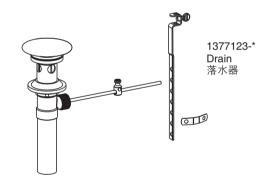

 Remove the lavatory. Install the faucet according to the manufacture's instructions. • It is suggested to use the pop-up drain supplied. Seal the connection between the drain and pipe end with tape to avoid

 If touch-activated drain is used, please fix the cover of drain 1377123-0 onto the touch-activated drain (for 1142103-CP and 1095926-CP only, and please replace the washer with the rubber washer supplied.)