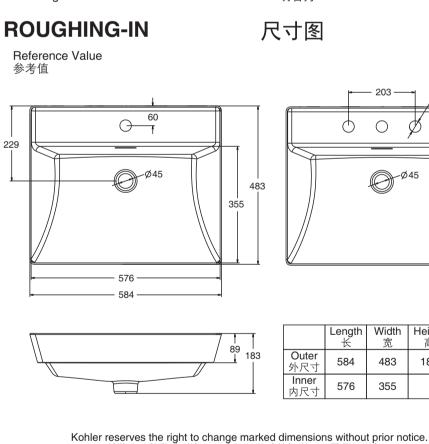

### • 匙孔线锯或手提电锯 • Drill (13mm or 1/2" dia. drill bit or larger) • 钻(直径为13mm钻头或更大) Adjustable wrench • 活动扳钳 喉管扳钳 Tubing cutter • 切管刀 **ROUGHING-IN** 尺寸图 Reference Value 参考值 \_\_\_\_ 203 \_\_\_\_ ⁄ 3-Ø35 $\bigcirc \bigcirc \bigcirc \emptyset$ O i

the trap.

- Adjust the template accordingly.
- cutout opening.

- into place.
- of the lavatory.

Unit: mm

单位: 毫米

- leakage.
- the pencil line.

- 483 135 Kohler reserves the right to change marked dimensions without prior notice. 科勒公司保留随时变更图中标示尺寸的权利,无需另行通知。
  - └Cut Along This Line 沿此线切割

Outline 外形轮廓

> No.2 KOHLER ROAD, SANSHUI CENTRAL INDUSTRIAL PARK, LEPING TOWN, SANSHUI DIST., FOSHAN, GUANGDONG, PRC POST CODE: 528137 广东省佛山市三水区乐平镇三水中心工业园区科勒大道2号 邮编: 528137 8# MENGSHAN RD, ECONOMIC DEVELOPMENT ZONE OF HUANTAI, ZIBO, SHANDONG, CHINA POST CODE: 256410

NO.1 KOHLER STREET, ECONOMIC DEVELOPMENT ZONE OF FAKU COUNTY, SHENYANG LIAONING PROVINCE, PRC POST CODE: 110400 辽宁省沈阳市法库经济开发区科勒大街1号 邮编: 110400

Finished Wall 墙面