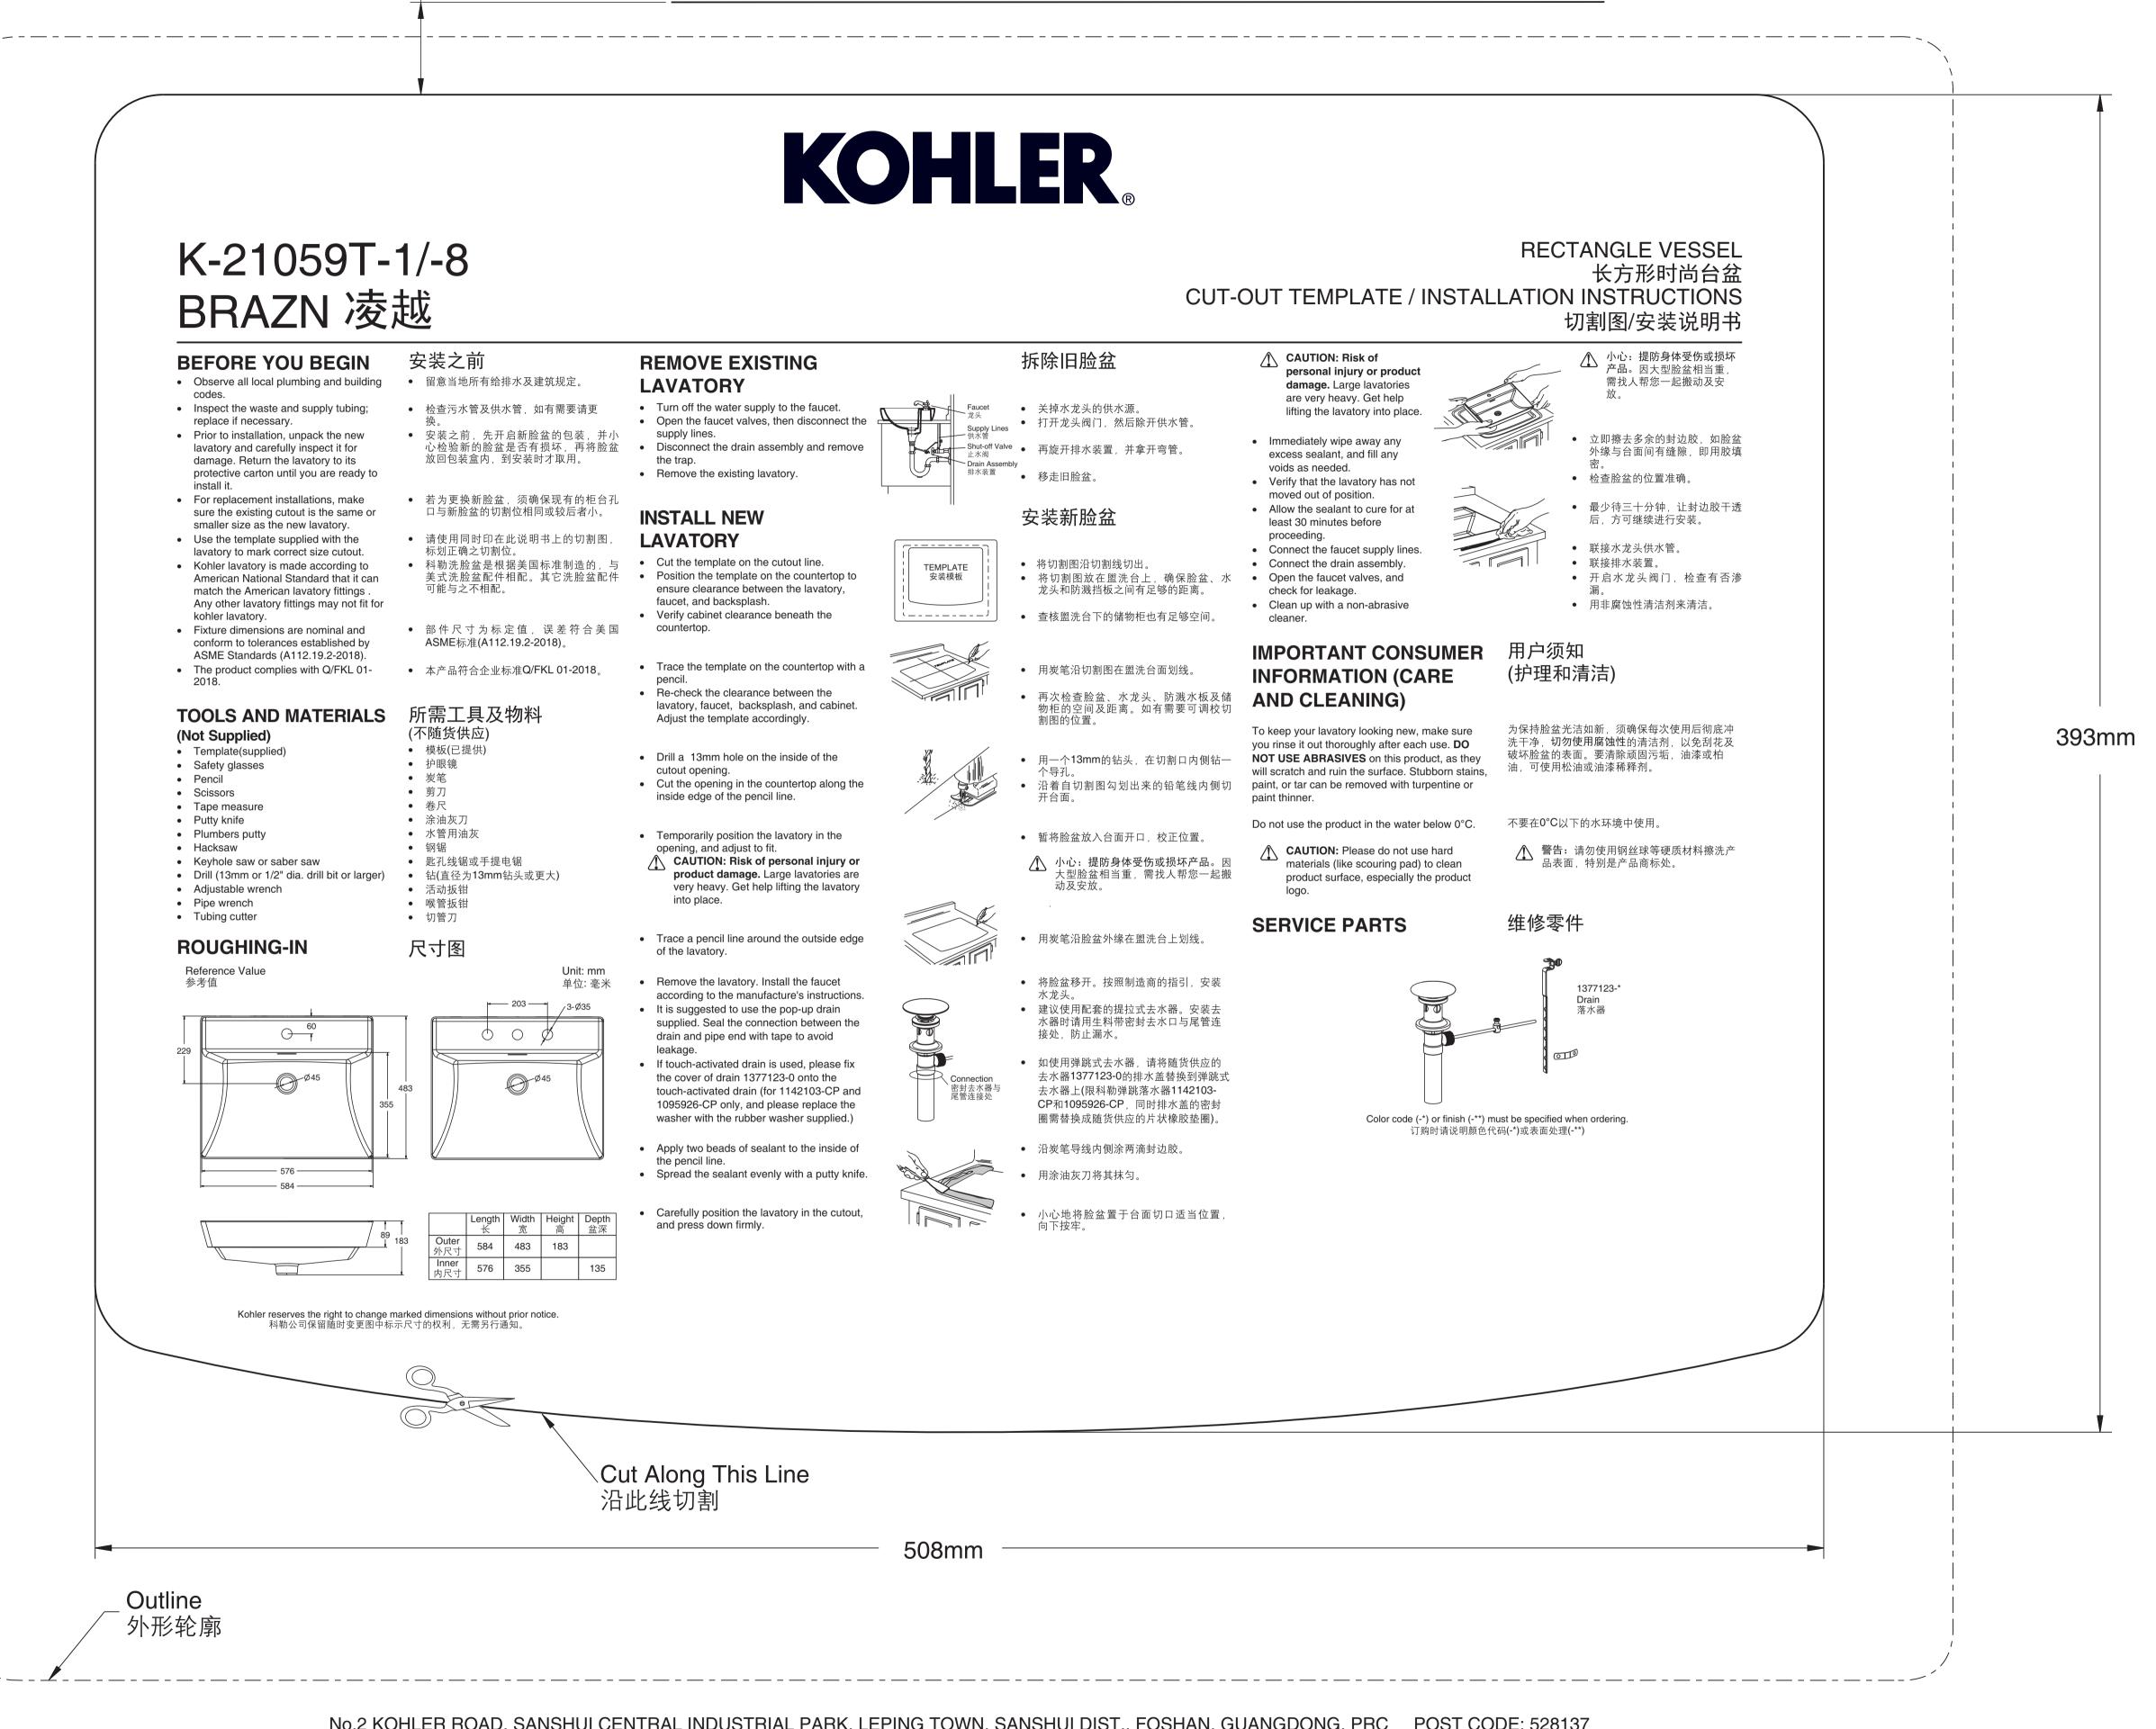

## K-21059T-1/-8 BRAZN 凌越

### **BEFORE YOU BEGIN**

- Observe all local plumbing and building codes.
- Inspect the waste and supply tubing; replace if necessary.
- Prior to installation, unpack the new lavatory and carefully inspect it for damage. Return the lavatory to its protective carton until you are ready to install it.
- For replacement installations, make sure the existing cutout is the same or
- smaller size as the new lavatory. Use the template supplied with the
- lavatory to mark correct size cutout. Kohler lavatory is made according to American National Standard that it can match the American lavatory fittings . Any other lavatory fittings may not fit for kohler lavatory.
- Fixture dimensions are nominal and conform to tolerances established by
- ASME Standards (A112.19.2-2018). • The product complies with Q/FKL 01-

### 2018. TOOLS AND MATERIALS

- (Not Supplied)
- Template(supplied)
- Safety glasses Pencil
- Scissors
- Tape measure Putty knife
- Plumbers putty Hacksaw
- Keyhole saw or saber saw
- Pipe wrench

### • 匙孔线锯或手提电锯 • Drill (13mm or 1/2" dia. drill bit or larger) • 钻(直径为13mm钻头或更大) Adjustable wrench • 活动扳钳 喉管扳钳 Tubing cutter • 切管刀 **ROUGHING-IN** 尺寸图 Reference Value 参考值 \_\_\_\_ 203 \_\_\_\_ ⁄ 3-Ø35 $\bigcirc \bigcirc \bigcirc \emptyset$ O i

### 安装之前

- 留意当地所有给排水及建筑规定。
- 检查污水管及供水管,如有需要请更
- 安装之前,先开启新脸盆的包装,并小 心检验新的脸盆是否有损坏,再将脸盆 • Disconnect the drain assembly and remove 放回包装盒内,到安装时才取用。
- 若为更换新脸盆,须确保现有的柜台孔

## 口与新脸盆的切割位相同或较后者小。

标划正确之切割位。

可能与之不相配。

所需工具及物料

(不随货供应)

模板(已提供)

护眼镜

炭笔

剪刀

卷尺

• 钢锯

• 涂油灰刀

• 水管用油灰

ASME标准(A112.19.2-2018)。

本产品符合企业标准Q/FKL 01-2018。

- 请使用同时印在此说明书上的切割图, • 科勒洗脸盆是根据美国标准制造的, 与
- countertop. 部件尺寸为标定值,误差符合美国
  - pencil.

the trap.

- Adjust the template accordingly.
- cutout opening.

- into place.
- of the lavatory.

Unit: mm

单位: 毫米

- leakage.
- the pencil line.

- 483 135 Kohler reserves the right to change marked dimensions without prior notice. 科勒公司保留随时变更图中标示尺寸的权利,无需另行通知。
  - └Cut Along This Line 沿此线切割

Outline 外形轮廓

> No.2 KOHLER ROAD, SANSHUI CENTRAL INDUSTRIAL PARK, LEPING TOWN, SANSHUI DIST., FOSHAN, GUANGDONG, PRC POST CODE: 528137 广东省佛山市三水区乐平镇三水中心工业园区科勒大道2号 邮编: 528137 8# MENGSHAN RD, ECONOMIC DEVELOPMENT ZONE OF HUANTAI, ZIBO, SHANDONG, CHINA POST CODE: 256410

NO.1 KOHLER STREET, ECONOMIC DEVELOPMENT ZONE OF FAKU COUNTY, SHENYANG LIAONING PROVINCE, PRC POST CODE: 110400 辽宁省沈阳市法库经济开发区科勒大街1号 邮编: 110400

Finished Wall 墙面

# **KOHLER**

Faucet 龙头

排水装置

| RE                            | ECTANGLE VESSEL |
|-------------------------------|-----------------|
|                               | 长方形时尚台盆         |
| CUT-OUT TEMPLATE / INSTALLATI | ON INSTRUCTIONS |
|                               | 切割图/安装说明书       |

### **REMOVE EXISTING** LAVATORY

• Turn off the water supply to the faucet. • Open the faucet valves, then disconnect the supply lines.

Remove the existing lavatory.

### **INSTALL NEW** LAVATORY

 Cut the template on the cutout line. 美式洗脸盆配件相配。其它洗脸盆配件 • Position the template on the countertop to ensure clearance between the lavatory, faucet, and backsplash • Verify cabinet clearance beneath the

> • Trace the template on the countertop with a • Re-check the clearance between the lavatory, faucet, backsplash, and cabinet.

> • Drill a 13mm hole on the inside of the • Cut the opening in the countertop along the inside edge of the pencil line.

• Temporarily position the lavatory in the opening, and adjust to fit. CAUTION: Risk of personal injury or product damage. Large lavatories are very heavy. Get help lifting the lavatory

• Trace a pencil line around the outside edge

 Remove the lavatory. Install the faucet according to the manufacture's instructions. • It is suggested to use the pop-up drain supplied. Seal the connection between the drain and pipe end with tape to avoid

 If touch-activated drain is used, please fix the cover of drain 1377123-0 onto the touch-activated drain (for 1142103-CP and 1095926-CP only, and please replace the washer with the rubber washer supplied.)

Apply two beads of sealant to the inside of • Spread the sealant evenly with a putty knife.

Carefully position the lavatory in the cutout, and press down firmly.

### 拆除旧脸盆

- 关掉水龙头的供水源。 • 打开龙头阀门,然后除开供水管。
- Supply Lines 供水管 Shut-off Valve 止<sub>水阀</sub> 可rain Assembly
  - 移走旧脸盆。

### 安装新脸盆

- 将切割图沿切割线切出。 • 将切割图放在盥洗台上,确保脸盆、水 龙头和防溅挡板之间有足够的距离。
- 查核盥洗台下的储物柜也有足够空间。
- 用炭笔沿切割图在盥洗台面划线。
- 再次检查脸盆、水龙头、防溅水板及储 物柜的空间及距离。如有需要可调校切 割图的位置。
- 用一个13mm的钻头,在切割口内侧钻-个导孔。
- 沿着自切割图勾划出来的铅笔线内侧切 开台面。
- 暂将脸盆放入台面开口,校正位置。
- ▲ 小心:提防身体受伤或损坏产品。因 大型脸盆相当重,需找人帮您一起搬 动及安放。
- 用炭笔沿脸盆外缘在盥洗台上划线。
- 将脸盆移开。按照制造商的指引,安装
- 水龙头。 • 建议使用配套的提拉式去水器。安装去 水器时请用生料带密封去水口与尾管连 接处,防止漏水。
- 如使用弹跳式去水器,请将随货供应的 去水器1377123-0的排水盖替换到弹跳式 去水器上(限科勒弹跳落水器1142103-CP和1095926-CP, 同时排水盖的密封 圈需替换成随货供应的片状橡胶垫圈)。
- 沿炭笔导线内侧涂两滴封边胶。
- 用涂油灰刀将其抹匀。
- 小心地将脸盆置于台面切口适当位置, 向下按牢。

- CAUTION: Risk of personal injury or product damage. Large lavatories are very heavy. Get help lifting the lavatory into place.
- Immediately wipe away any excess sealant, and fill any voids as needed.
- Verify that the lavatory has not moved out of position.
- Allow the sealant to cure for at least 30 minutes before
- proceeding. • Connect the faucet supply lines. • Connect the drain assembly.
- Open the faucet valves, and
- check for leakage. • Clean up with a non-abrasive

cleaner.

### **IMPORTANT CONSUMER INFORMATION (CARE** AND CLEANING)

To keep your lavatory looking new, make sure you rinse it out thoroughly after each use. **DO** NOT USE ABRASIVES on this product, as they will scratch and ruin the surface. Stubborn stains. paint, or tar can be removed with turpentine or paint thinner.

Do not use the product in the water below 0°C.

**CAUTION:** Please do not use hard materials (like scouring pad) to clean product surface, especially the product loao

### **SERVICE PARTS**

Color code (-\*) or finish (-\*\*) must be specified when ordering. 订购时请说明颜色代码(-\*)或表面处理(-\*\*)

508mm

山东省淄博市桓台经济开发区蒙山路8号 邮编: 256410

立即擦去多余的封边胶,如脸盆 外缘与台面间有缝隙,即用胶填 • 检查脸盆的位置准确。

> • 最少待三十分钟,让封边胶干透 后,方可继续进行安装。

▲ 小心:提防身体受伤或损坏 产品。因大型脸盆相当重,

需找人帮您一起搬动及安

- 联接水龙头供水管。
- 联接排水装置。 • 开启水龙头阀门,检查有否渗
- 用非腐蚀性清洁剂来清洁。

### 用户须知 (护理和清洁)

为保持脸盆光洁如新,须确保每次使用后彻底冲 洗干净,切勿使用腐蚀性的清洁剂,以免刮花及 破坏脸盆的表面。要清除顽固污垢,油漆或柏 油,可使用松油或油漆稀释剂。

不要在**0°C**以下的水环境中使用。

警告:请勿使用钢丝球等硬质材料擦洗产 品表面,特别是产品商标处。

维修零件

\_\_\_\_\_

、密封去水器与 尾管连接处

1400866-T01-A