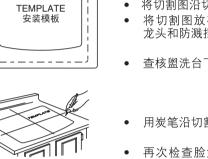

### 安装新脸盆

- 将切割图沿切割线切出。 • 将切割图放在盥洗台上,确保脸盆、水 龙头和防溅挡板之间有足够的距离。
- 查核盥洗台下的储物柜也有足够空间。
- 用炭笔沿切割图在盥洗台面划线。
- 再次检查脸盆、水龙头、防溅水板及储 物柜的空间及距离。如有需要可调校切 割图的位置。
- 用一个13mm的钻头,在切割口内侧钻-个导孔。
- 沿着自切割图勾划出来的铅笔线内侧切 开台面。
- 暂将脸盆放入台面开口,校正位置。
- ▲ 小心:提防身体受伤或损坏产品。因 大型脸盆相当重,需找人帮您一起搬 动及安放。
- 用炭笔沿脸盆外缘在盥洗台上划线。
- 将脸盆移开。按照制造商的指引,安装
- 水龙头。 • 建议使用配套的提拉式去水器。安装去 水器时请用生料带密封去水口与尾管连 接处,防止漏水。
- 如使用弹跳式去水器,请将随货供应的 去水器1377123-0的排水盖替换到弹跳式 去水器上(限科勒弹跳落水器1142103-CP和1095926-CP, 同时排水盖的密封 圈需替换成随货供应的片状橡胶垫圈)。
- 沿炭笔导线内侧涂两滴封边胶。
- 用涂油灰刀将其抹匀。
- 小心地将脸盆置于台面切口适当位置, 向下按牢。